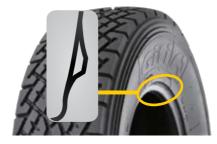

# Unique Sidewall and Rim Protector Design

Reinforced sidewall with rim protector ensures that low air pressure will not lead to bead unseating.