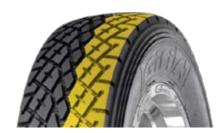

# Unique Tread Pattern Design

Tread design increases contact area to improve gripping and handling performance.