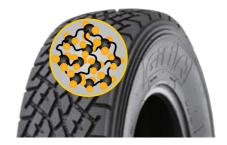

# Unique Tread Pattern Design

Tread design increases contact area to improve gripping and handling performance.