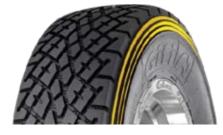

# Unique Tread Pattern Design

Tread design increases contact area to improve gripping and handling performance.

## Advanced Rubber Formulation

Advanced tread formulation offers a high level of stability and performance at extreme temperatures.

Available Size: **240/800-16**