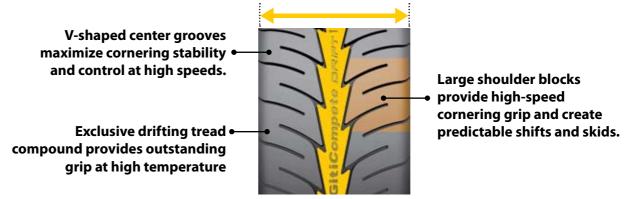

## Drifting Oriented Tread Pattern Design Engineered to the finest details

Wider contact patch provides high speed grip for precise cornering and drifting.

Precision Handling Casing

**Double steel belt** increases tread rigidity, reduces tread deformation, and provides excellent predictable control.

**Extra hard apex** improves steering response.

Jointless cap ply ensures
high speed performance and handling stability.